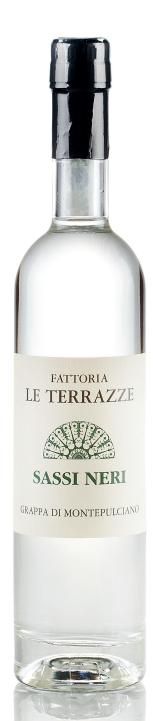

# Grappa di Sassi Neri

Grappa 2018

### **Description**

Another of the purest expressions of the Montepulciano's personality Bain-marie discontinuous distillation with brief refinement and static decantation in steel, produced from freshly drained pomace in the legendary Distillerie Berta of Monbaruzzo (AT).

### **Organoleptic Profile**

Bouquet: balanced, with notes of red fruits, dried fruit and a pleasing sensation of vanilla. Taste: round and full.

#### **Pairing**

A product of meditation, it does not disdain combinations with dark chocolate.

- i 0,75l ALC 13,50%
- Montepulciano 100%
- **I** 8/10 °C
- Distilled glass
  not aged in wood